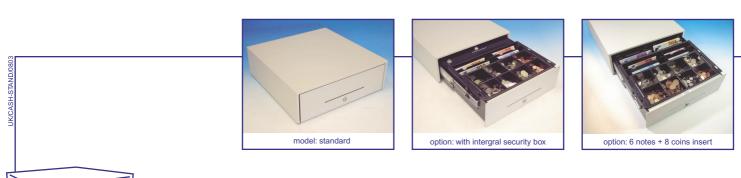

### DESCRIPTION

A compact cash drawer design which offers high capacity storage and a flexible insert design.

# **OPTIONS**

- A range of inserts
- Floppy note dividers to maximize note storage
- Fixed or removable coin cups in lift-out tray
- Coin cups suitable for weigh counting
- Integral steel security box
- Media posting slot
- Lockable lid for the insert
- Manual 'push-push' version with dead lock
- Emergency key release, 3 position or no lock
- Alike or random locks
- Support bracket for under counter mounting
- Rear cable guard for cable management