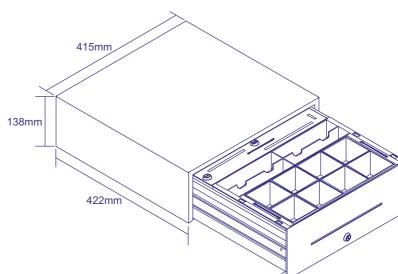

### **SPECIFICATION**

- Width: 415mm
- Depth: 422mm
- Height: 138mm
- Weight: 14kg